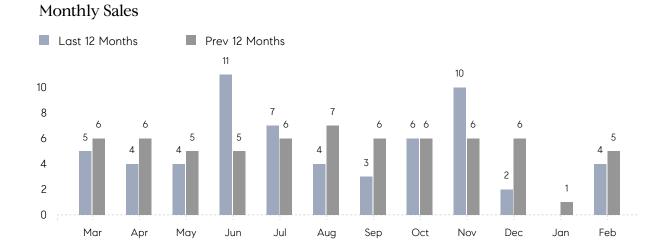

## **Property Statistics**

|               |               | Feb 2023    | Feb 2022    | % Change |
|---------------|---------------|-------------|-------------|----------|
| Single-Family | # OF SALES    | 4           | 5           | -20.0%   |
|               | SALES VOLUME  | \$3,049,900 | \$3,405,000 | -10.4%   |
|               | AVERAGE PRICE | \$762,475   | \$681,000   | 12.0%    |
|               | AVERAGE DOM   | 36          | 39          | -7.7%    |